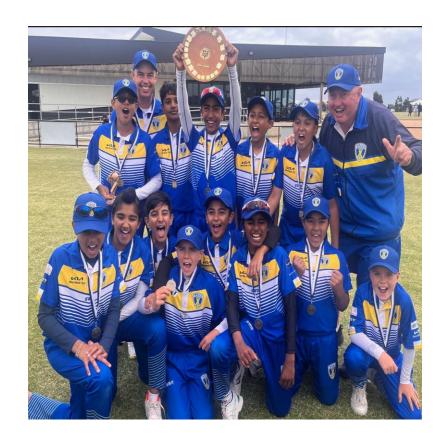

# WRJCA REPRESENTATIVE CRICKET SPONSORSHIP DOCUMENT

WRJCA JOSH BROWNE UNDER 12 PLATE WINNERS (2024)

WRJCA JULIE SAVAGE UNDER 14 SHIELD RUNNERS UP (2024)

The Western Region Junior Cricket Association (WRJCA) was formed in 2009 and is the largest junior cricket association in Victoria, with over 59 clubs spanning much of the western suburbs of Melbourne. In season 2024-25, the WRJCA will have approximately 380 teams, over 3,500 players and approximately 2,500 families.