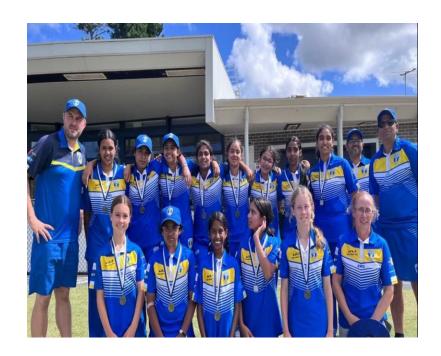

# WRJCA REPRESENTATIVE CRICKET SPONSORSHIP DOCUMENT

WRJCA JOSH BROWNE UNDER 12 PLATE WINNERS (2024)

WRJCA JULIE SAVAGE UNDER 14 SHIELD RUNNERS UP (2024)

The Western Region Junior Cricket Association (WRJCA) was formed in 2009 and is the largest junior cricket association in Victoria, with over 59 clubs spanning much of the western suburbs of Melbourne. In season 2024-25, the WRJCA will have approximately 380 teams, over 3,500 players and approximately 2,500 families.